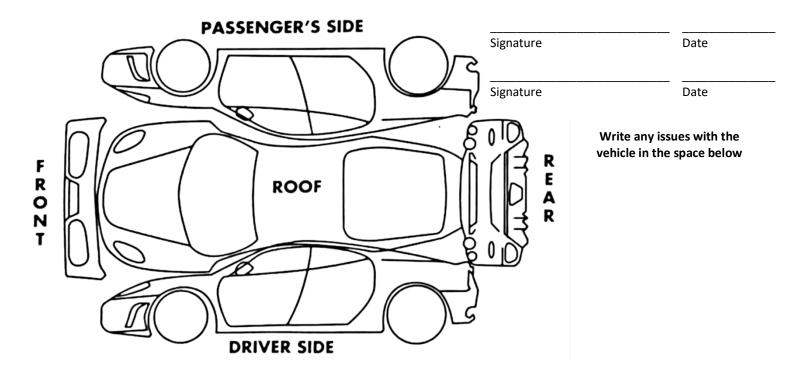

|
| I have read and understand and agree to be bound by the                                                                                                                                             |
| terms and conditions of this rental agreement.                                                                                                                                                      |
|                                                                                                                                                                                                     |

Please review the vehicle and mark any damage that you see on the vehicle.